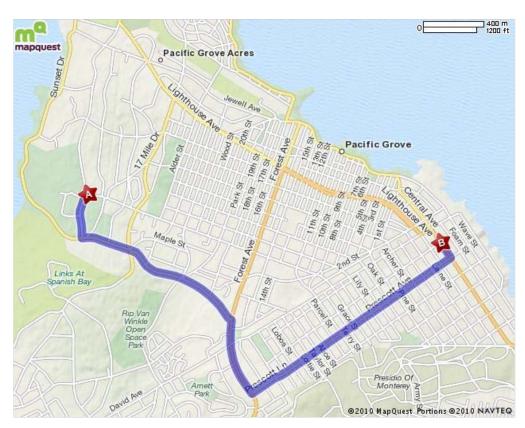

## Trip to FedEx Office Print & Ship Center

799 Lighthouse Ave, Monterey, CA 93940 -(831) 373-2298

2.81 miles - about 8 minutes

## Asilomar Conference Grounds - (831) 372-8016 800 Asilomar Blvd., Pacific Grove, CA 93950

| START    | Start out going SOUTH on ASILOMAR AVE / CA-68 toward SUNSET DR. | <u>Мар</u> | go 0.2 mi |
|----------|-----------------------------------------------------------------|------------|-----------|
| € 68     | 2. Turn LEFT onto SUNSET DR / CA-68.                            |            | go 0.9 mi |
| € 68     | 3. Turn RIGHT onto FOREST AVE / CA-68.                          |            | go 0.4 mi |
| •        | 4. Turn LEFT onto PRESCOTT LN.                                  |            | go 0.1 mi |
| <b>1</b> | 5. PRESCOTT LN becomes PRESCOTT AVE.                            |            | go 1.1 mi |
| •        | 6. Turn LEFT onto LIGHTHOUSE AVE.                               |            | go 0.1 mi |
| END      | 7. <b>799 LIGHTHOUSE AVE</b> .                                  |            | go 0.0 mi |

FedEx Office Print & Ship Center - (831) 373-2298 799 Lighthouse Ave, Monterey, CA 93940

Total Travel Estimate: 2.81 miles - about 8 minutes

Route Map Hide

6/29/2010 12:34 PM 1 of 2