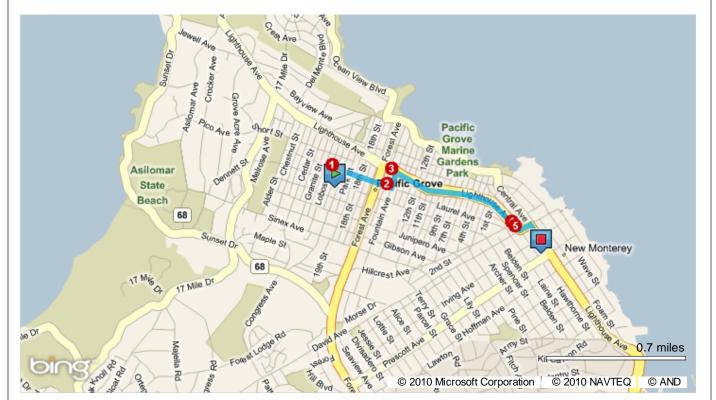

## Find FedEx Locations

Help

| 1 | Enter location details 2 Location                                                                                                                                              | results                                                                                                                                          |                                           | << Back                                                                                 | to results   New search                                                                                                                                                                                                              |
|---|--------------------------------------------------------------------------------------------------------------------------------------------------------------------------------|--------------------------------------------------------------------------------------------------------------------------------------------------|-------------------------------------------|-----------------------------------------------------------------------------------------|--------------------------------------------------------------------------------------------------------------------------------------------------------------------------------------------------------------------------------------|
| # | Address                                                                                                                                                                        | Hours of Operation                                                                                                                               | Latest<br>Express<br>drop-off             | Latest<br>Ground<br>drop-off                                                            | Services                                                                                                                                                                                                                             |
| * | FedEx Kinko's is now  FedEx Office Print & Ship Center  799 Lighthouse Ave, Suite A  Monterey, CA 93940  Phone: (831) 373-2298  Fax: (831) 373-8975  E-mail: usa5140@fedex.com | Mon 7:00 AM-11:00 PM Tue 7:00 AM-11:00 PM Wed 7:00 AM-11:00 PM Thu 7:00 AM-11:00 PM Fri 7:00 AM-11:00 PM Sat 9:00 AM-9:00 PM Sun 9:00 AM-9:00 PM | Tue 4:15 PM<br>Wed 4:15 PM<br>Thu 4:15 PM | Mon 6:00 PM Tue 6:00 PM Wed 6:00 PM Thu 6:00 PM Fri 6:00 PM Sat No Pickup Sun No Pickup | Express(Hold at location), Ground, Package supplies available, Packing services, FedEx Returns System, Location accepts cash, Saturday service, Saturday Hold at location for Express only, SonyPicture Station Direct Mail Services |